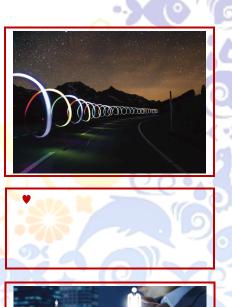

## Jess<sup>®</sup> Cards

Where are you right now?

Use the Jess cards to help you express where you are in your space right now

- ♥ Step 1: Using the photos below, or if you have received a Jess® Puzzle pack, take the physical cards that are in the box and spread them on a table.
- Step 2: Take a few moments to look through them all, and select 2 or 3 that you 'connect' with.
- ♥ Step 3: Think about what those cards represent for you now or what they represent from the past week.
- Step 4: Consider what they make you feel or think of.
- ♥ Step 5: Write those thoughts or feelings down in the space provided on this sheet, under the card photos you selected.
- TIP: you don't need to write long sentences a few words will be fine.