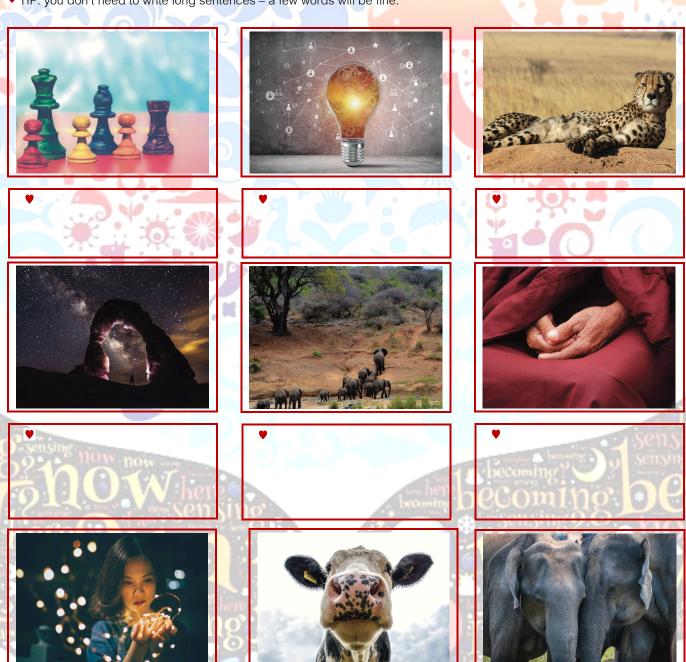

## Jess<sup>®</sup> Cards

Where are you right now?

Use the Jess cards to help you express where you are in your space right now

- ♥ Step 1: Using the photos below, or if you have received a Jess® Puzzle pack, take the physical cards that are in the box and spread them on a table.
- Step 2: Take a few moments to look through them all, and select 2 or 3 that you 'connect' with.
- ♥ Step 3: Think about what those cards represent for you now or what they represent from the past week.
- Step 4: Consider what they make you feel or think of.
- ♥ Step 5: Write those thoughts or feelings down in the space provided on this sheet, under the card photos you selected.
- TIP: you don't need to write long sentences a few words will be fine.