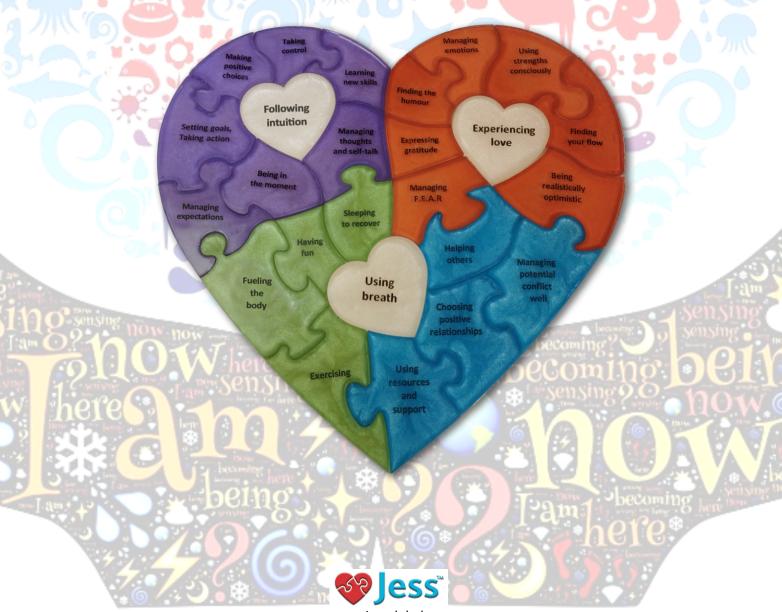

## The **Jess** Puzzle

- The Jess<sup>®</sup> Puzzle is the heart and map of the Jess wellbeing management and resiliencebuilding journey.
  - The puzzle is divided into 5 parts (or domains) of the human system:
    - The cognitive (or higher thinking part of the brain;
  - The emotional (an older part of the brain in terms of man's evolution);
    - The social (how we interact with others);
    - The physical (how we care for our body);
  - Sense of connectedness (how we connect to our spirituality, universe and soul).

• Each piece represents a particular element that can help us manage our wellbeing and

build resilience.

www.jessglobal.org